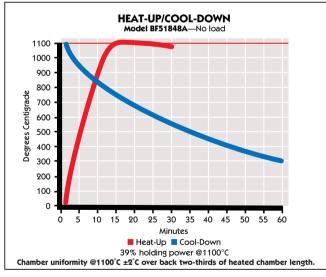

Model BF51848A Heat-Up/Cool-Down, No Load

Model BF51894C Heat-Up/Cool-Down, No Load

Actual performance may vary depending on load, chamber size, sample placement, ambient temperature and environmental conditions.