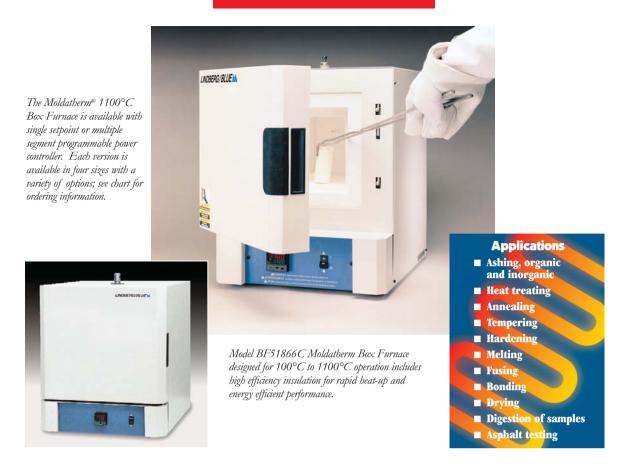

# 1100°C Moldatherm® Box Furnaces

Lindberg/Blue M Moldatherm 1100°C box furnaces feature a choice of microprocessor-based single setpoint or programmable control instrumentation. Available in four popular chamber sizes to meet the most demanding laboratory applications, these furnaces include unique insulation and heating element composites to minimize outer surface temperatures while maintaining uniform heat distribution within the chamber.

#### **Features and Benefits**

- Two control options
- Controlled heat-up rate eliminates thermal shock to materials
- Quick heat-up and cool-down rates
- Energy efficient Moldatherm insulation with embedded heating elements
- Unique double-wall construction minimizes exterior surface temperatures for operator safety and energy efficiency
- Side-hinge door for convenient operation and full chamber access
- Long-life Type "K" thermocouple
- Air vent (1" dia., top) and air inlet (.375" dia., rear) for inert atmosphere exchange.
   Will experience some leakage at door
- Removable and replaceable

Moldatherm hearth plate supports load and prevents damage due to spillage

- Main power on/off switch on control panel
- Safety door switch to interrupt power to heating element when door is opened; protects heating element and minimizes exposure to end-user
- Available in 120V and 208/240V configurations