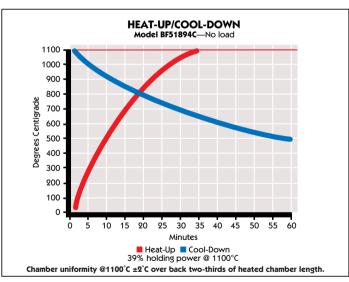

Model BF51848A Heat-Up/Cool-Down, No Load

Model BF51894C Heat-Up/Cool-Down, No Load

Actual performance may vary depending on load, chamber size, sample placement, ambient temperature and environmental conditions.